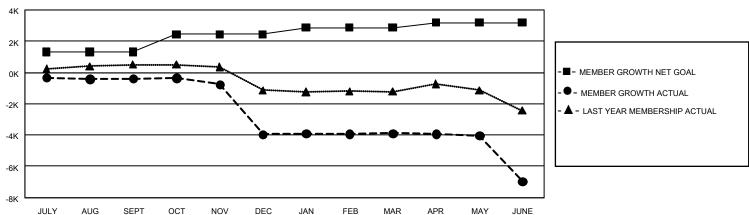

## GOALS AND ACTUAL MEMBERS CUMULATIVE

| DROPPED CLUBS: 39    |       | 363 CLUBS OF 699 ADDED 1 OR MORE<br>NEW MEMBERS | GENDER DISTRIBUTION             |                 |        |
|----------------------|-------|-------------------------------------------------|---------------------------------|-----------------|--------|
|                      |       |                                                 | MALE 21,003 (65.05              |                 |        |
|                      |       |                                                 | FEMALE                          | 11,285 (34.95%) |        |
| DROPPED MEMBERS      |       |                                                 |                                 |                 |        |
| DECEASED             | 198   | CLICK HERE FOR CUMULATIVE                       | TOTAL FAMILY UNIT MEMBERS       |                 | 22,166 |
| CLUB CANCELLED 1,275 |       | MEMBERSHIP DATA                                 |                                 |                 | 10 711 |
| OTHER                | 6,930 |                                                 | FAMILY MEMBERS PAYING HALF DUES |                 | 13,714 |
| TOTAL                | 8,403 |                                                 |                                 |                 |        |

## GMT Constitutional Area 6, Group L

**GMT**: OPEN

REPORT DOES NOT INCLUDE CLUBS IN UNDISTRICTED AREAS.

| Clubs                 |               |           |               | Members               |                        |                         |                                                    |  |
|-----------------------|---------------|-----------|---------------|-----------------------|------------------------|-------------------------|----------------------------------------------------|--|
| RESULTS FOR 2019-2020 |               |           |               | RESULTS FOR 2019-2020 |                        |                         |                                                    |  |
| QUARTER               | NEW CLUB GOAL | NEW CLUBS | DROPPED CLUBS | QUARTER MEM           | BER GROWTH NET<br>GOAL | MEMBER GROWTH<br>ACTUAL | DROPPED<br>MEMBERS ACTUAL<br>(including transfers) |  |
| JULY/AUG/SEPT         | 78            | 2         | 2             | JULY/AUG/SEPT         | 3,975                  | 770                     | 1,045                                              |  |
| OCT/NOV/DEC           | 24            | 1         | 26            | OCT/NOV/DEC           | 3,375                  | 296                     | 3,836                                              |  |
| JAN/FEB/MAR           | 21            | 1         | 7             | JAN/FEB/MAR           | 1,275                  | 453                     | 267                                                |  |
| APR/MAY/JUNE          | 6             | 0         | 4             | APR/MAY/JUNE          | 975                    | 285                     | 3,252                                              |  |