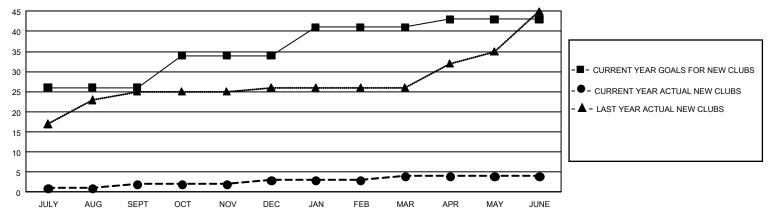

## GOALS AND ACTUAL NEW CLUBS CUMULATIVE

## GMT Constitutional Area 6, Group L

**GMT**: OPEN

REPORT DOES NOT INCLUDE CLUBS IN UNDISTRICTED AREAS.

| Clubs                 |               |           |               | Members               |                        |                         |                                                    |  |
|-----------------------|---------------|-----------|---------------|-----------------------|------------------------|-------------------------|----------------------------------------------------|--|
| RESULTS FOR 2019-2020 |               |           |               | RESULTS FOR 2019-2020 |                        |                         |                                                    |  |
| QUARTER               | NEW CLUB GOAL | NEW CLUBS | DROPPED CLUBS | QUARTER MEM           | BER GROWTH NET<br>GOAL | MEMBER GROWTH<br>ACTUAL | DROPPED<br>MEMBERS ACTUAL<br>(including transfers) |  |
| JULY/AUG/SEPT         | 78            | 2         | 2             | JULY/AUG/SEPT         | 3,975                  | 770                     | 1,045                                              |  |
| OCT/NOV/DEC           | 24            | 1         | 26            | OCT/NOV/DEC           | 3,375                  | 296                     | 3,836                                              |  |
| JAN/FEB/MAR           | 21            | 1         | 7             | JAN/FEB/MAR           | 1,275                  | 453                     | 267                                                |  |
| APR/MAY/JUNE          | 6             | 0         | 4             | APR/MAY/JUNE          | 975                    | 285                     | 3,252                                              |  |